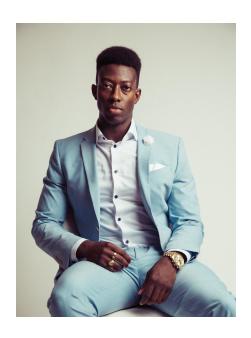

#### Measurements

Height: 6' 2" | Weight: 185 lbs | Suit: 42L | Sleeve: 36" | Waist: 30" | Hips: 32" | Inseam: 33" | Shoe: 11 (US)